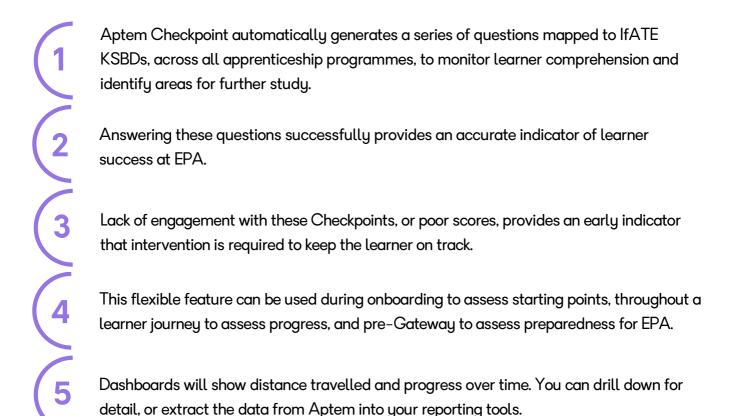

#### How does it work?

Aptem Checkpoint is the first of Aptem's Al-powered extensions to Aptem Apprentice, designed to replace high-effort admin tasks with faster, cheaper, high-quality technology solutions.