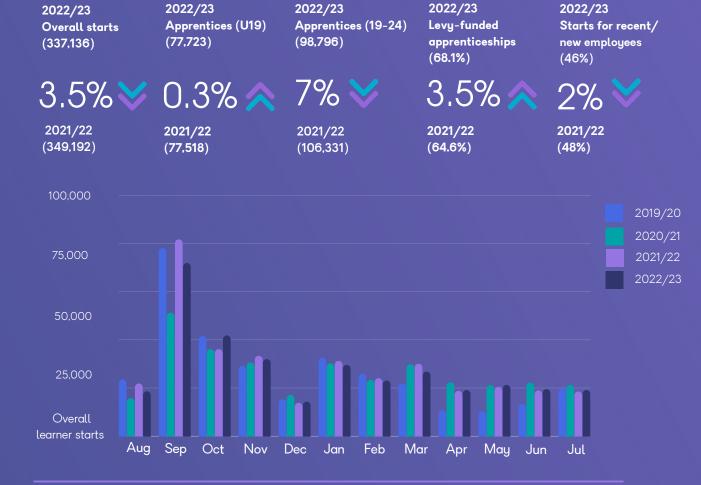

# Overall apprenticeship starts

Overall starts for 2022/23 were 337,136, down 3.5% from the number of starts in the previous year. The year finished 4.5% higher than the 322.528 starts for 2019, and 4.9% higher than the 321,443 starts for 2020.