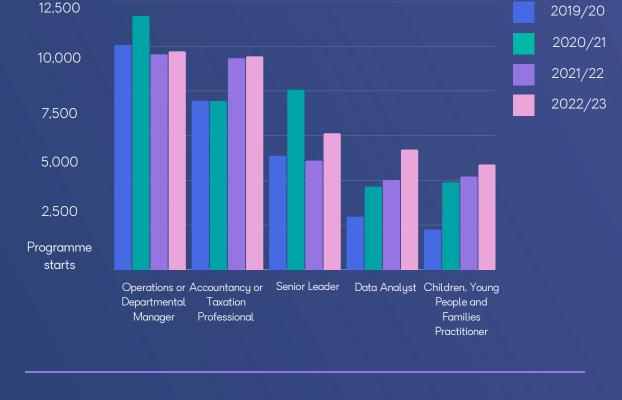

s a proportion of all starts.

## 7%



150,000

2019/20

2020/21

2021/22 2022/23



1. Adult Care Worker - 7,460 2. Early Years Practitioner - 6,778 3. Hairdressing Professional - 4,631

# The percentage of Level 2 starts has dropped from 26.2% for this time last year to 22.6%.

Top 5 programmes by starts: Advanced level (Level 3)

Top 5 programmes by starts: Intermediate level (Level 2)

1. Early Years Educator - 14,849 2. Team Leader or Supervisor - 14,013

5. Carpentry and Joinery - 4,551

3. Business Administrator - 12,900 4. Lead Adult Care Worker - 10,182

5. Installation and Maintenance Electrician - 7,418

4. Customer Service Practitioner - 4,567

- Level 3 makes up the highest proportion of starts with 43.9%.
- Top 5 programmes by starts: Higher Education & Degree (Levels 4-7)