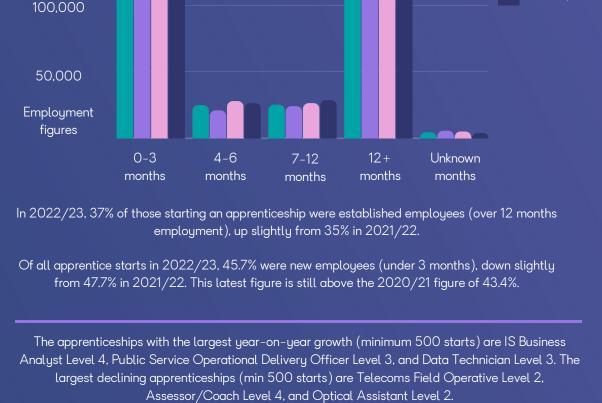

### Degree

Starts by apprenticeship level (YOY)

Starts by age (YOY)

proportion of starts with 43.9%. For the year, 23.1% of starts were aged under 19 compared to 22.2% last year. Apprentices aged at least 25 now make up 47.6% of all starts for the year. 19-24 year olds make up 29.3% of all starts for the year.