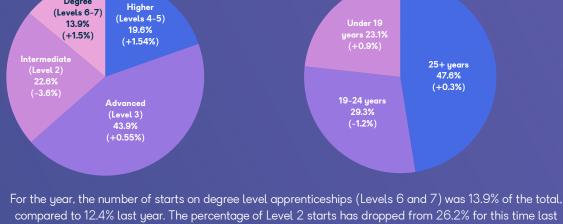

### Degree

Starts by apprenticeship level (YOY)

Starts by age (YOY)

proportion of starts with 43.9%. For the year, 23.1% of starts were aged under 19 compared to 22.2% last year. Apprentices aged at least 25 now make up 47.6% of all starts for the year. 19-24 year olds make up 29.3% of all starts for the year.

year to 22.6%. Of all apprentice starts, 33.5% are now at the higher level. Level 3 makes up the highest

Apprenticeship programme highlights by industry Showing starts by sector as a proportion of all starts.

# The percentage of Level 2 starts has dropped from 26.2% for this time last year to 22.6%.

Top 5 programmes by starts: Advanced level (Level 3)

Top 5 programmes by starts: Intermediate level (Level 2)

1. Early Years Educator - 14,849 2. Team Leader or Supervisor - 14,013