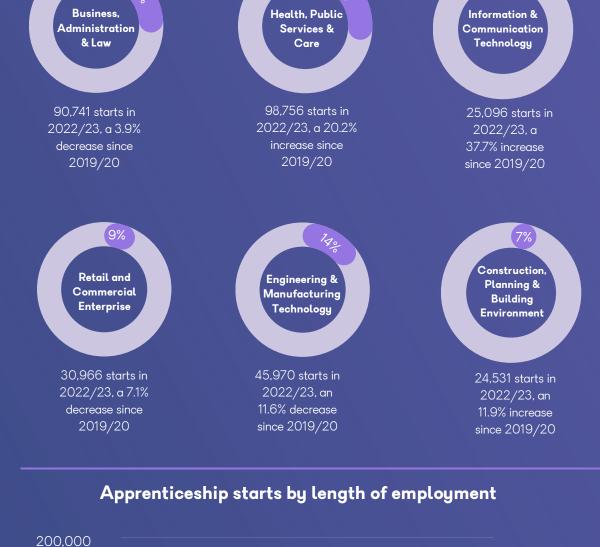

year to 22.6%. Of all apprentice starts, 33.5% are now at the higher level. Level 3 makes up the highest

Apprenticeship programme highlights by industry Showing starts by sector as a proportion of all starts.