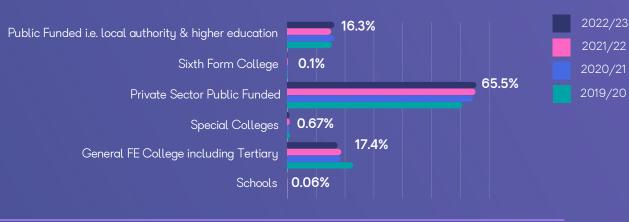

### The market share by provider type has remained largely static from 2021/22.

Apprenticeship starts by provider type